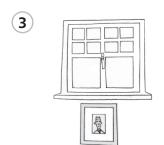

The picture is **above** / **below** the window.

Where's the picture?

The picture is **above** / **below** the window.

Where's the school?

The school is **above / opposite** the park.

| Naı | me: Class:                                                                                             | •••••      |             |
|-----|--------------------------------------------------------------------------------------------------------|------------|-------------|
| 2   | Put the words in order.                                                                                |            | Mark/5      |
| 1   | to / I'm / the / books / get / going / library / to / s<br>I'm going to the library to get some books. | some / .   |             |
| 2   | supermarket / to / going / buy / milk / to / Paul's / some / the / .                                   |            |             |
| 3   | going / the / play / to / sports / baseball / centre / to / Annie's / .                                |            |             |
| 4   | the / film / going / to / we're / cinema / to / a / see / .                                            |            |             |
| 5   | park / going / to / the / they're / have / picnic / to / a / .                                         |            |             |
| 6   | to / Mum's / to / market / going / tomatoes / the / buy / some / .                                     |            |             |
| 3   | Complete the sentences. There is an extra option in the box.                                           |            | Mark/6      |
|     | supermarket bus station tower square map bank <del>sports centre</del> library                         |            |             |
| 1   | Tim is going to the <u>sports centre</u> to play footbal                                               | l.         |             |
| 2   | You go to a to buy food.                                                                               |            |             |
| 3   | A has lots of books.                                                                                   |            |             |
| 4   | People go to a to get money.                                                                           |            |             |
| 5   | Sometimes there is a market in the                                                                     |            |             |
| 6   | The is really high.                                                                                    |            |             |
| 7   | A: Where's the bus station? B: Look at the                                                             | Total unit | t mark / 15 |