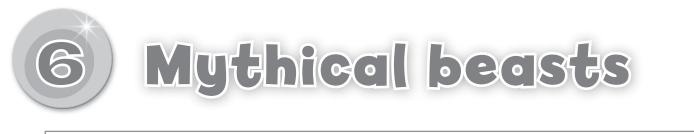

## 1 Look at the picture. Match and write the words.

Mark /5

| 1 ta  | les   | tail |
|-------|-------|------|
| 2 sca | ck    |      |
| 3 wi  | thers |      |
| 4 ne  | il    |      |
| 5 fea | gue   |      |
| 6 ton | ng    |      |