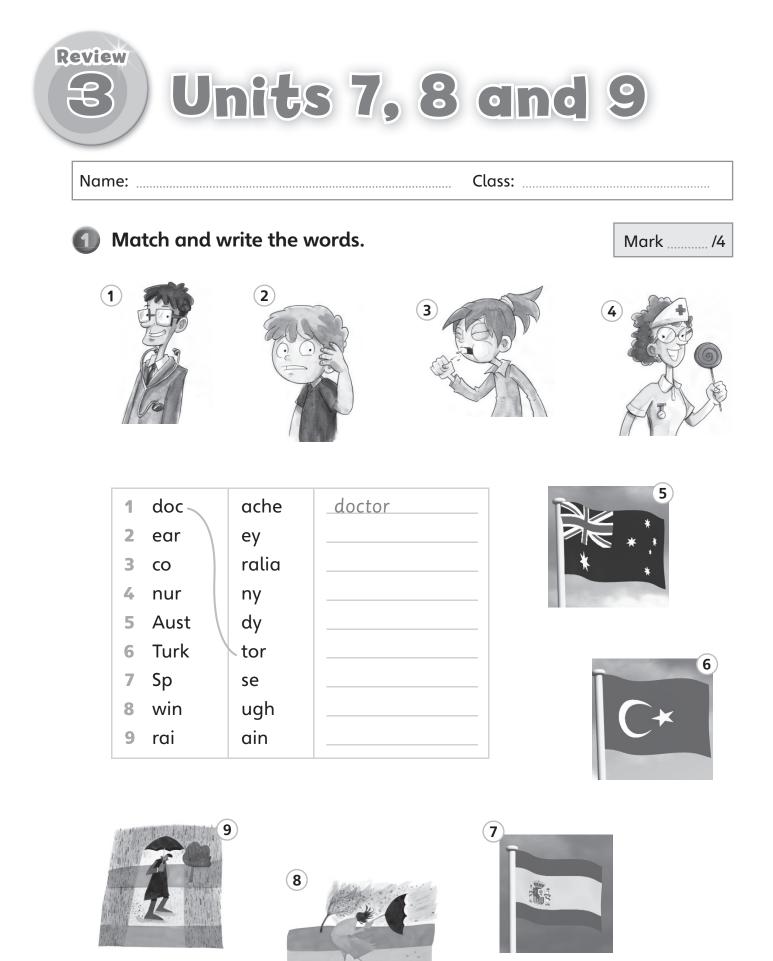

| Na | me:                                                                              | Class:                            |
|----|----------------------------------------------------------------------------------|-----------------------------------|
| 4  | Complete the sentences. Use <i>going to</i> . There is an extra word in the box. |                                   |
|    | read walk cook <del>rid</del>                                                    | e help wear not rain have play is |
| 1  | I'm _going to ride                                                               | _ a horse next weekend!           |
| 2  | I'm                                                                              | lots of fun at the park!          |
| 3  | Sandra's                                                                         | a lot of books on her holidays.   |
| 4  | <ul> <li>A: Is Mario</li></ul>                                                   | his dad in the garden at          |
| 5  | <ul><li>A: Are Katie and Isabel</li><li>B: Yes, they are. It's</li></ul>         | to school tomorrow?               |
|    | I'm                                                                              |                                   |