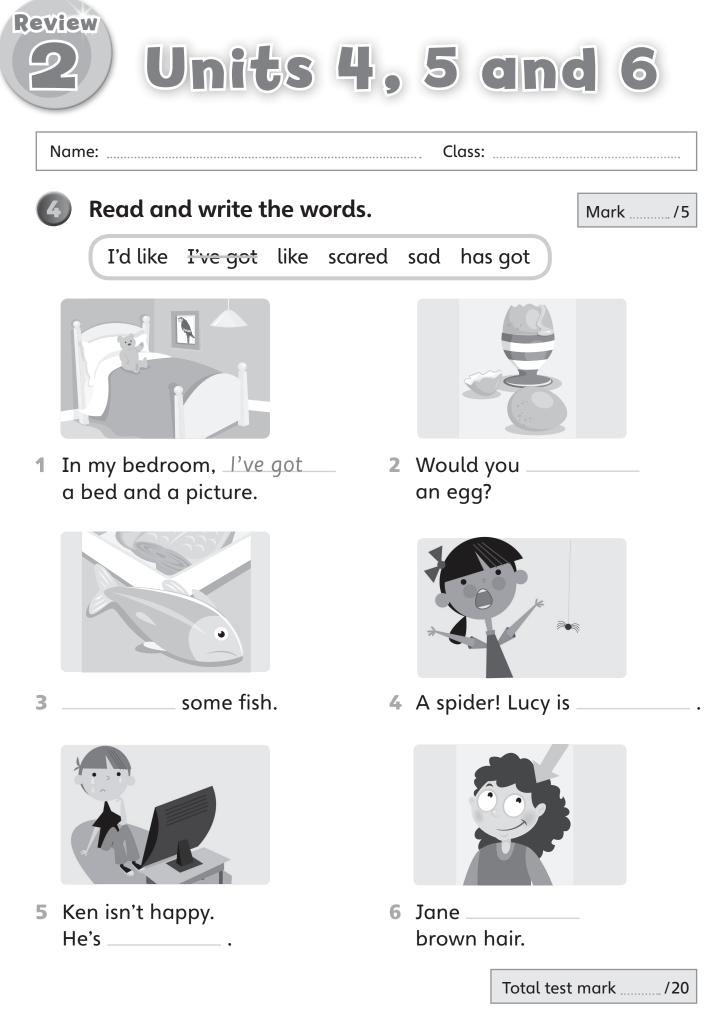

ould you like a / some grapes?
- **3** Is there **some** / **any** bread in the box?
- 4 I like that / those shoes.
- **5** This isn't Joey's jacket. It's **my** / **mine**.
- 6 Bob and Freddy are brothers. Their / Our birthdays are in November.



## Find ten words. Look $\rightarrow$ and $\downarrow$ .

| m | а | n | g | 0 | S | е | с | е | с |
|---|---|---|---|---|---|---|---|---|---|
| 0 | b | r | е | а | d | g | k | f | h |
| u | S | b | е | f | w | а | i | а | i |
| t | ο | m | а | t | ο | е | S | С | n |
| h | f | g | r | а | р | е | S | е | S |
| m | а | t | S | ι | а | m | р | m | р |

Mark ...... /5

- **a** It's mine.
- **b** No, there isn't.
- **c** Yes, please.
- d They're Jane's.
- e Yes, there are.
- f No, I'm tired.

| Mark | <br>/5 |
|------|--------|
|      |        |